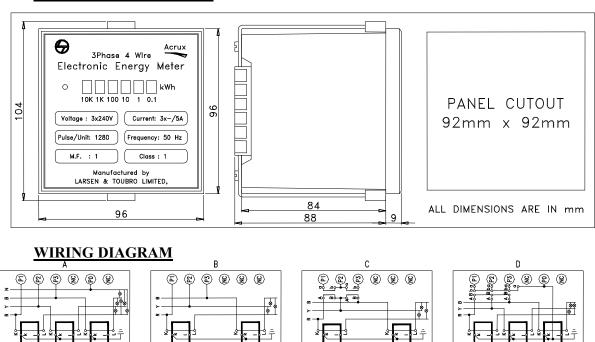

## THE RANGE OF THREE PHASE FLUSH MOUNT kWh METERS & ORDERING INFORMATION

| Part Number | Description                                                     | Wiring<br>Diagram |
|-------------|-----------------------------------------------------------------|-------------------|
| WM201FB1C10 | 3PH, 3W, kWh METER, 110V, 1A                                    | C                 |
| WM201FB3C10 | 3PH, 3W, kWh METER, 110V, 5A                                    | С                 |
| WM201FD1C10 | 3PH, 3W, kWh METER, 415V, 1A                                    | В                 |
| WM201FD3C10 | 3PH, 3W, kWh METER, 415V, 5A                                    | В                 |
| WM301FA1C10 | 3PH, 4W, kWh METER, 63.5V [(415/1.732) / (110/1.732)-RATIO], 1A | D                 |
| WM301FA1C11 | 3PH, 4W, kWh METER, 63.5V, 1A                                   | D                 |
| WM301FA3C10 | 3PH, 4W, kWh METER, 63.5V [(415/1.732) / (110/1.732)-RATIO], 5A | D                 |
| WM301FA3C11 | 3PH, 4W, kWh METER, 63.5V, 5A                                   | D                 |
| WM301FC1C10 | 3PH, 4W, kWh METER, 240V, 1A                                    | A                 |
| WM301FC3C10 | 3PH, 4W, kWh METER, 240V, 5A                                    | A                 |

# **DIMENSIONAL DETAILS**

WE ALSO MANUFACTURE SINGLE PHASE ELECTRONIC ENERGY METERS AND TRIVECTOR METERS

3P 3W with CT&PT

110V-1A & 5A

3P 4W with CT&PT

63.5V-1A & 5A $415V\sqrt{3}/110/\sqrt{3}V-1A \& 5A$ 

For details contact:

3P 4W with CT

240V-1A & 5A

3P 3W with CT

415V-1A & 5A