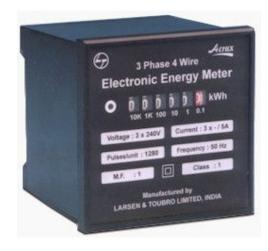

# THREE PHASE ELECTRONIC ENERGY METER MODEL - ACRUX

# **PRODUCT FEATURES**

- Class 1 accuracy as per IS13779
- ➤ LED indication proportional to kWh for on spot calibration check
- ➤ Meter records correct energy irrespective of current direction
- Meter records correct energy under balance & unbalance condition with any phase sequence
- > ASIC and SMT technology
- > Elegant polycarbonate enclosure
- > Compact and light weight
- > Panel mounting (92 X 92 cutout)

# TECHNICAL SPECIFICATION

Accuracy : Class 1.0 as per IS 13779

Voltage Rating : 415V & 110V (3 Phase 3 Wire) 240V & 63.5V (3 Phase 4 Wire)

Current Rating (Ib) : 5A & 1A Frequency : 50 Hz +/- 5% Maximum Current : 200% of Ib Starting Current : 0.4% of Ib

Operating Temperature : 0 to 55 Degree Centigrade Display : 6 Digit Stepper Motor Counter

Enclosure : Polycarbonate

Weight : 500 g (Approximate) Mounting : Flush Mounting